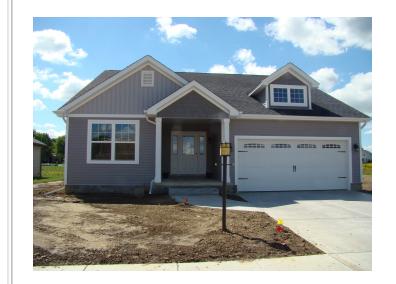

## THE ESPRESSO

LOT #V7 - 401 HATCH LAKE PKWY

#### PLAN VARIES SLIGHTLY FROM BELOW

#### RANCH

- + 3 BEDROOM / 2 BATH
- + APPROX 1,645 SQ FT
- + BASEMENT 1,645 SQ FT