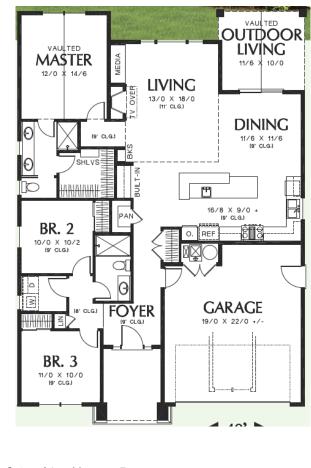

#### PLAN VARIES SLIGHTLY FROM BELOW

#### RANCH

- + 3 BEDROOM / 2 BATH
- + APPROX 1,645 SQ FT
- + BASEMENT 1,645 SQ FT

## INCLUDES:

- + COVERED BACK DECK
- + 3' GARAGE DOOR BUMP OUT
- \* DAYLIGHT BASEMENT
- + LVP IN FAMILY ROOM
- + GRANITE IN KITCHEN
- \* CABINET UPGRADE
- **\* TANKLESS WATER HEATER**