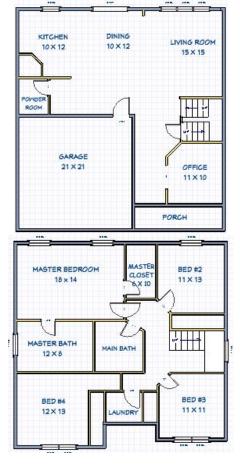

## TWO-STORY PLAN

HATCH LAKE

- + 4 BEDROOM / 2-1/2 BATH
- + APPROX 2,147 SQ FT
- + 1ST FLOOR 957 SQ FT
- + 2ND FLOOR 1,190 SQ FT
- + BASEMENT 957 SQ FT

### INCLUDES

QUARTZ IN KITCHEN LVP IN FAMILY ROOM & DEN TANKLESS WATER HEATER 12 X 12 DECK IN BACK 3' GARAGE BUMP OUT