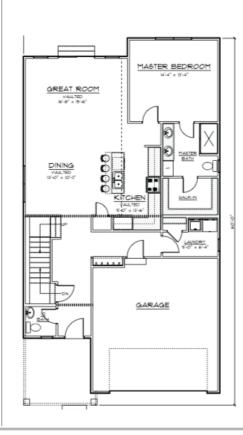

## ONE & HALF STORY

- + 4 BEDROOM / 2-1/2 BATH
- + APPROX 1,959 SQ FT
- + 1ST FLOOR. -1,256 SQ FT
- + 2ND FLOOR 703 SQ FT
- + BASEMENT 1,256 SQ FT

#### INCLUDES

- 4' GARAGE BUMPOUT
- . DECK 12 X 12
- LVP IN FAMILY ROOM
- GRANITE IN KITCHEN
- . CABINET UPGRADE
- TANKLESS WATER HEATER