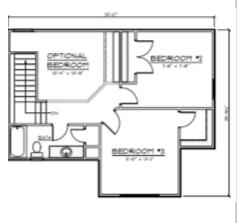

## ONE & HALF STORY

- + 4 BEDROOM / 2-1/2 BATH
- + APPROX 1,959 SQ FT
- + 1ST FLOOR. -1,256 SQ FT
- + 2ND FLOOR 703 SQ FT
- + BASEMENT 1,256 SQ FT

#### INCLUDES

- 4' GARAGE BUMPOUT
- . DECK 12 X 12
- LVP IN FAMILY ROOM
- GRANITE IN KITCHEN
- . CABINET UPGRADE
- TANKLESS WATER HEATER