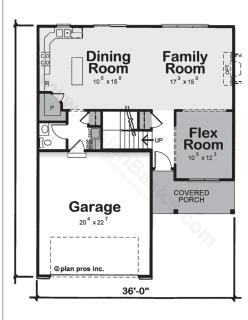

#### Two Story

- 4 BEDROOM / 2-1/2 BATH
- APPROX. 2,147 sq. ft.
- + 1ST FLOOR 903 SQ. FT.
- + 2ND FLOOR 1,244sq. FT.
- + BASEMENT 903 SQ. FT.

#### INCLUDES

- DAYLIGHT BASEMENT
- FIREPLACE
- . LVP ON MAIN FLOOR
- 3' GARAGE BUMP OUT
- . GRANITE IN KITCHEN
- · CABINET UPGRADE
- . 10 x 14 DECK