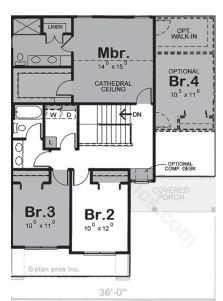

#### Two Story

- 4 BEDROOM / 2-1/2 BATH
- APPROX. 2,147 sq. ft.
- + 1ST FLOOR 903 SQ. FT.
- + 2ND FLOOR 1,244sq. FT.
- + BASEMENT 903 SQ. FT.

#### INCLUDES

- DAYLIGHT BASEMENT
- FIREPLACE
- . LVP ON MAIN FLOOR
- 3' GARAGE BUMP OUT
- . GRANITE IN KITCHEN
- · CABINET UPGRADE
- . 10 x 14 DECK