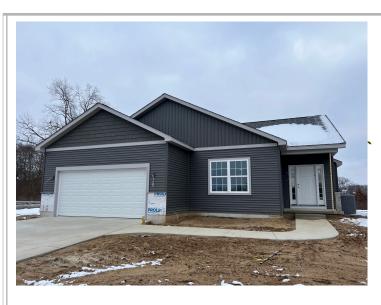

## THE CONWAY LOT #V22 - 404 HATCH LAKE PKWY

## PLAN VARIES SLIGHTLY FROM BELOW

- · RANCH
- + 3 BEDROOM / 2 BATH
- APPROX. 1,581 SQ. FT.
- 1ST FLOOR 1,581 SQ. FT.
- + BASEMENT 1,581 SQ. FT.