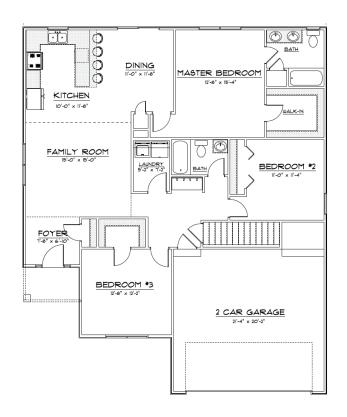

## PLAN VARIES SLIGHTLY FROM BELOW

- · RANCH
- + 3 BEDROOM / 2 BATH
- APPROX. 1,581 SQ. FT.
- 1ST FLOOR 1,581 SQ. FT.
- + BASEMENT 1,581 SQ. FT.

## **INCLUDES**

- FIREPLACE
- CABINET UPGRADE
- . GRANITE IN KITCHEN
- 9' MAIN FLOOR WALLS
- LVP IN FAMILY ROOM
- . 14 x 10 DECK IN BACK