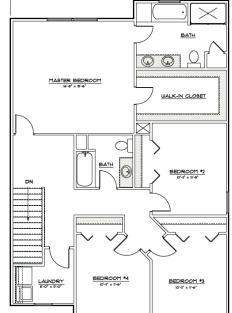

### **TWO STORY**

- + 4 BEDROOM / 2-1/2 BATH
- + APPROX 2,097 SQ FT
- + 1ST FLOOR. -837 SQ FT
- + 2ND FLOOR 1,260 SQ FT
- + BASEMENT 837 SQ FT

#### INCLUDES

- 4' BUMP OUT ON GARAGE
- DAYLIGHT BASEMENT
- 9' BASEMENT WALLS
- VINYL PLANK ON MAIN FLOOR
- UPGRADED CABINETS
- GRANITE IN KITCHEN
- DECK IN BACK