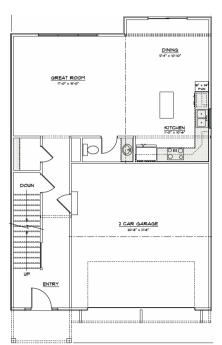

### **TWO STORY**

- + 4 BEDROOM / 2-1/2 BATH
- + APPROX 2,097 SQ FT
- + 1ST FLOOR. -837 SQ FT
- + 2ND FLOOR 1,260 SQ FT
- + BASEMENT 837 SQ FT

#### INCLUDES

- 4' BUMP OUT ON GARAGE
- DAYLIGHT BASEMENT
- 9' BASEMENT WALLS
- VINYL PLANK ON MAIN FLOOR
- UPGRADED CABINETS
- GRANITE IN KITCHEN
- DECK IN BACK