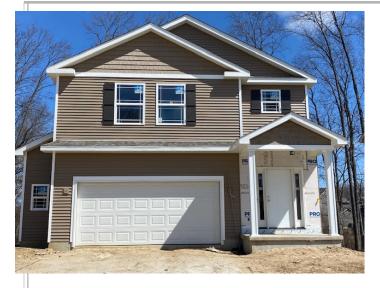

## THE SUMMERVILLE

LOT #V5 - 309 HATCH LAKE PKWY

### **TWO STORY**

- + 4 BEDROOM / 2-1/2 BATH
- + APPROX 2,097 SQ FT
- + 1ST FLOOR. -837 SQ FT
- + 2ND FLOOR 1,260 SQ FT
- + BASEMENT 837 SQ FT

#### INCLUDES

- 4' BUMP OUT ON GARAGE
- DAYLIGHT BASEMENT
- 9' BASEMENT WALLS
- VINYL PLANK ON MAIN FLOOR
- UPGRADED CABINETS
- GRANITE IN KITCHEN
- DECK IN BACK

# \$406,750 - LOT INCLUDED

AT SUNSHINE HOMES, WE HELP DESIGN AND BUILD A HOME FROM A HOMEOWNER'S PERSPECTIVE. WE ARE COMMITTED TO PROVIDING PERSONAL ATTENTION THROUGHOUT THE WHOLE HOMEBUILDING PROCESS. YOUR NEEDS AND SATISFACTION ARE OF THE UTMOST IMPORTANCE AT SUNSHINE HOMES, AN ATTRIBUTE OUR PAST AND PRESENT HOMEOWNERS HAVE COME TO VALUE.