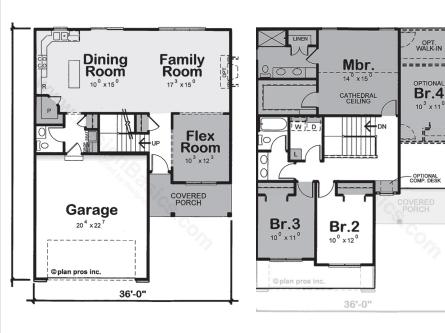

### **TWO STORY**

4 BEDROOM / 2-1/2 BATH +

VALPARAISO

- APPROX. 2,147 SQ. FT.
- 1ST FLOOR 903 SQ. FT.
- 2ND FLOOR 1,244sq. FT.
- BASEMENT 903 SQ. FT.

#### INCLUDES

- LVP ON MAIN FLOOR
- 4' GARAGE BUMP OUT
- **GRANITE IN KITCHEN**
- CABINET UPGRADE
- . CUSTOM SHOWER IN MASTER
- 12 X 12 DECK

# Plan varies slightly from above

Copyright of Sunshine Homes, Inc.