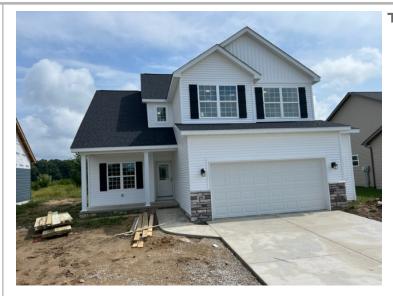

## THE BRIDGETON

HATCH LAKE LOT #V24 - 400 HATCH LAKE PKWY

### PLAN VARIES SLIGHTLY FROM BELOW

### **TWO STORY**

4 BEDROOM / 2-1/2 BATH +

VALPARAISO

- APPROX. 2,147 SQ. FT.
- 1ST FLOOR 903 SQ. FT.
- 2ND FLOOR 1,244sq. FT.
- BASEMENT 903 SQ. FT.

#### INCLUDES

- LVP ON MAIN FLOOR
- 4' GARAGE BUMP OUT
- **GRANITE IN KITCHEN**
- CABINET UPGRADE
- . CUSTOM SHOWER IN MASTER
- 12 X 12 DECK

# \$409,500 - LOT INCLUDED

AT SUNSHINE HOMES, WE HELP DESIGN AND BUILD A HOME FROM A HOMEOWNER'S PERSPECTIVE. WE ARE COMMITTED TO PROVIDING PERSONAL ATTENTION THROUGHOUT THE WHOLE HOMEBUILDING PROCESS. YOUR NEEDS AND SATISFACTION ARE OF THE UTMOST IMPORTANCE AT SUNSHINE HOMES, AN ATTRIBUTE OUR PAST AND PRESENT HOMEOWNERS HAVE COME TO VALUE.