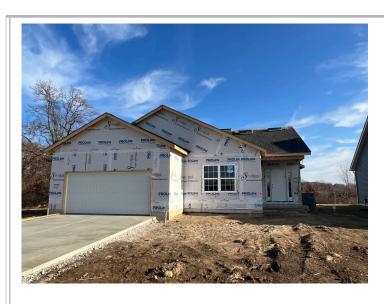

## THE CONWAY LOT #V22 - 404 HATCH LAKE PKWY

## PLAN VARIES SLIGHTLY FROM BELOW

- RANCH
- 3 BEDROOM / 2 BATH
- APPROX. 1,581 SQ. FT.
- 1ST FLOOR 1,581 SQ. FT.
- **★** BASEMENT 1,581 SQ. FT.