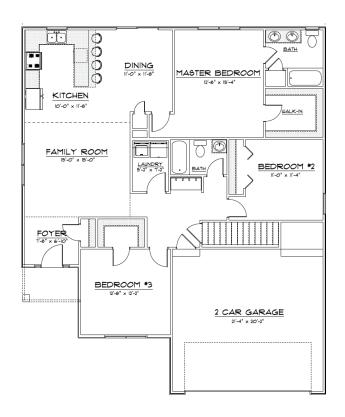

## PLAN VARIES SLIGHTLY FROM BELOW

- RANCH
- 3 BEDROOM / 2 BATH
- APPROX. 1,581 SQ. FT.
- 1ST FLOOR 1,581 SQ. FT.
- **★** BASEMENT 1,581 SQ. FT.

## **INCLUDES**

- FIREPLACE
- CABINET UPGRADE
- GRANITE IN KITCHEN
- 9' MAIN FLOOR WALLS
- LVP IN FAMILY ROOM
- . 14 x 10 DECK IN BACK