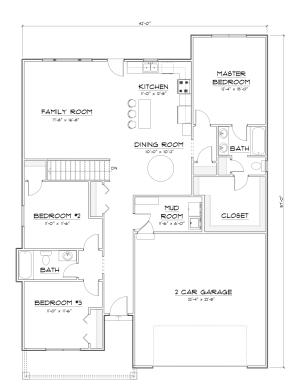

#### **ONE STORY PLAN**

- + 3 BEDROOM / 2 BATH
- + APPROX 1,656 SQ FT
- + 1ST FLOOR 1,656 SQ FT
- + BASEMENT 1,656 SQ FT

#### **INCLUDES**

- 11 x 15 THREE-SEASONS ROOM
- · CABINET UPGRADE
- GRANITE IN KITCHEN
- 9' MAIN FLOOR WALLS
- LVP IN FAMILY ROOM
- DAYLIGHT BASEMENT W/DECK
- · 3' GARAGE BUMP-OUT
- CUSTOM MASTER SHOWER WALLS

CONTACT US AT:

SALES@HATCHLAKEVALPO.COM

(QUICKEST RESPONSE)

MAIN FLOOR AREA = 1656 SQ. FT.

Copyright of Sunshine Homes, Inc.