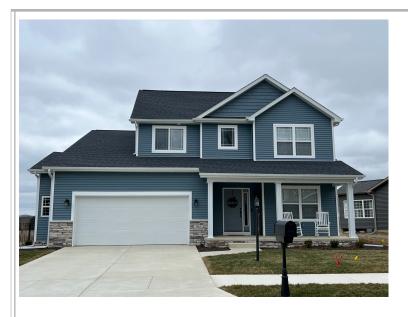

# LOT #V23 - 402 HATCH LAKE PKWY

THE CAVANAUGH

## ONE & 1/2 - STORY PLAN

- + 4 BEDROOM / 2-1/2 BATH
- + APPROX 1,986 SQ FT
- + 1ST FLOOR 1,401 SQ FT
- + 2ND FLOOR 585 SQ FT
- + BASEMENT 1,401 SQ FT

# \$423,500 - LOT INCLUDED

AT SUNSHINE HOMES, WE HELP DESIGN AND BUILD A HOME FROM A HOMEOWNER'S PERSPECTIVE.

WE ARE COMMITTED TO PROVIDING PERSONAL ATTENTION THROUGHOUT THE WHOLE HOMEBUILDING PROCESS. YOUR NEEDS AND SATISFACTION ARE OF THE UTMOST IMPORTANCE AT SUNSHINE HOMES, AN ATTRIBUTE OUR PAST AND PRESENT HOMEOWNERS HAVE COME TO VALUE.