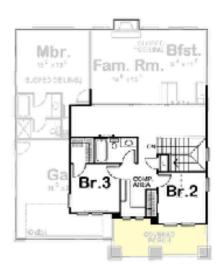

## ONE & 1/2 - STORY PLAN

- + 4 BEDROOM / 2-1/2 BATH
- + APPROX 1,986 SQ FT
- + 1ST FLOOR 1,401 SQ FT
- + 2ND FLOOR 585 SQ FT
- + BASEMENT 1,401 SQ FT

### **INCLUDES**

- STORAGE IN ATTIC W/DOOR & LIGHT
- TANKLESS WATER HEATER
- GRANITE IN KITCHEN
- . LVP ON MAIN LEVEL
- DAYLIGHT BASEMENT
- 2' GARAGE BUMP OUT
- FIREPLACE