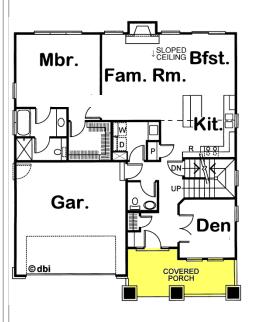

## ONE & 1/2 - STORY PLAN

- + 4 BEDROOM / 2-1/2 BATH
- + APPROX 1,986 SQ FT
- + 1ST FLOOR 1,401 SQ FT
- + 2ND FLOOR 585 SQ FT
- + BASEMENT 1,401 SQ FT

### **INCLUDES**

- STORAGE IN ATTIC W/DOOR & LIGHT
- TANKLESS WATER HEATER
- GRANITE IN KITCHEN
- . LVP ON MAIN LEVEL
- DAYLIGHT BASEMENT
- 2' GARAGE BUMP OUT
- FIREPLACE