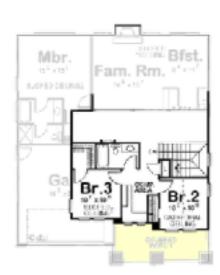

## ONE & 1/2 - STORY PLAN

- + 4 BEDROOM / 2-1/2 BATH
- + APPROX 1,896 SQ FT
- + 1ST FLOOR 1,401 SQ FT
- + 2ND FLOOR 495 SQ FT
- + BASEMENT 1,401 SQ FT

AT SUNSHINE HOMES, WE HELP DESIGN AND BUILD A HOME FROM A HOMEOWNER'S PERSPECTIVE.