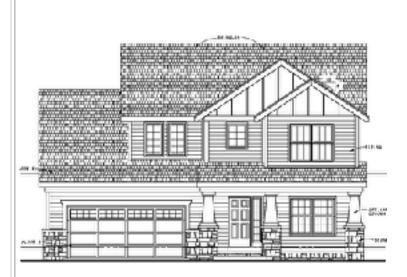

## THE CAVANAUGH

## PLAN VARIES SLIGHTLY FROM BELOW

## ONE & 1/2 - STORY PLAN

- + 4 BEDROOM / 2-1/2 BATH
- + APPROX 1,896 SQ FT
- + 1ST FLOOR 1,401 SQ FT
- + 2ND FLOOR 495 SQ FT
- + BASEMENT 1,401 SQ FT

AT SUNSHINE HOMES, WE HELP DESIGN AND BUILD A HOME FROM A HOMEOWNER'S PERSPECTIVE.