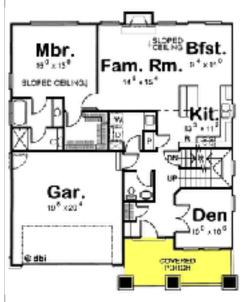

## ONE & 1/2 - STORY PLAN

- + 4 BEDROOM / 2-1/2 BATH
- + APPROX 1,896 SQ FT
- + 1ST FLOOR 1,401 SQ FT
- + 2ND FLOOR 495 SQ FT
- + BASEMENT 1,401 SQ FT

AT SUNSHINE HOMES, WE HELP DESIGN AND BUILD A HOME FROM A HOMEOWNER'S PERSPECTIVE.