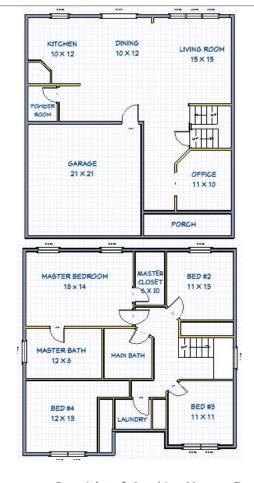

## TWO-STORY PLAN

- + 4 BEDROOM / 2-1/2 BATH
- + APPROX 2,147 SQ FT
- + 1ST FLOOR 957 SQ FT
- + 2ND FLOOR 1,190 SQ FT
- + BASEMENT 957 SQ FT

#### INCLUDES

- GRANITE IN KITCHEN
- LVP IN FAMILY ROOM & DEN
- TANKLESS WATER HEATER
- GARAGE DOOR UPGRADE
- DAYLIGHT BASEMENT W/DECK
- FIREPLACE
- 3' GARAGE BUMP OUT