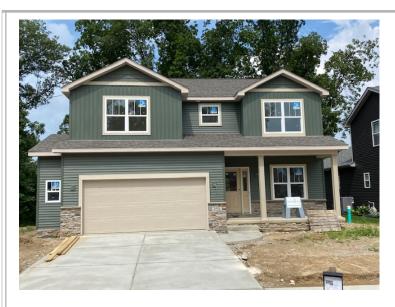

# THE FAIRVIEW

### PLAN VARIES SLIGHTLY FROM BELOW

## TWO-STORY PLAN

- + 4 BEDROOM / 2-1/2 BATH
- + APPROX 2,147 SQ FT
- + 1ST FLOOR 957 SQ FT
- + 2ND FLOOR 1,190 SQ FT
- + BASEMENT 957 SQ FT