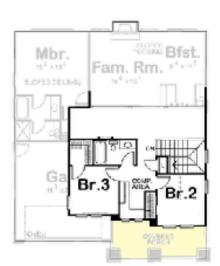

### ONE & 1/2 - STORY PLAN

- + 4 BEDROOM / 2-1/2 BATH
- + APPROX 1,986 SQ FT
- + 1ST FLOOR 1,401 SQ FT
- + 2ND FLOOR 585 SQ FT
- + BASEMENT 1,401 SQ FT

#### INCLUDES

- STORAGE IN ATTIC W/DOOR & LIGHT
- TANKLESS WATER HEATER
- GRANITE IN KITCHEN
- LVP ON MAIN LEVEL
- DAYLIGHT BASEMENT
- 3' GARAGE BUMP OUT