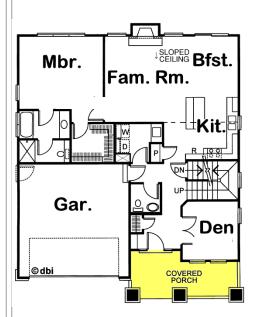

### ONE & 1/2 - STORY PLAN

- + 4 BEDROOM / 2-1/2 BATH
- + APPROX 1,986 SQ FT
- + 1ST FLOOR 1,401 SQ FT
- + 2ND FLOOR 585 SQ FT
- + BASEMENT 1,401 SQ FT

#### INCLUDES

- STORAGE IN ATTIC W/DOOR & LIGHT
- TANKLESS WATER HEATER
- GRANITE IN KITCHEN
- LVP ON MAIN LEVEL
- DAYLIGHT BASEMENT
- 3' GARAGE BUMP OUT