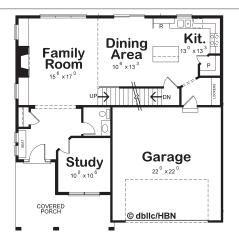

### **TWO STORY PLAN**

HATCH LAKE

VALPARAISO

- + 4 BEDROOM / 2-1/2 BATH
- + APPROX 2,314 SQ FT
- + 1ST FLOOR 975 SQ FT
- + 2ND FLOOR 1,339 SQ FT
- + BASEMENT 975 SQ FT

## INCLUDES

- DAYLIGHT BASEMENT W/DECK
- TANKLESS WATER HEATER
- LVP ON 1ST FLOOR
- **CABINET UPGRADE**
- **ADDITIONAL LANDSCAPING**
- GRANITE IN KITCHEN
- FENCED IN BACK YARD