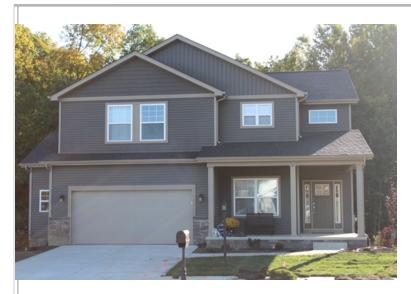

## THE RUBY SPRINGS

LOT #V1 - 301 HATCH LAKE PARKWAY

#### PLAN VARIES SLIGHTLY FROM BELOW

### **TWO STORY PLAN**

HATCH LAKE

VALPARAISO

- + 4 BEDROOM / 2-1/2 BATH
- + APPROX 2,314 SQ FT
- + 1ST FLOOR 975 SQ FT
- + 2ND FLOOR 1,339 SQ FT
- + BASEMENT 975 SQ FT