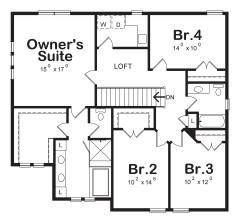

### **TWO STORY PLAN**

HATCH LAKE

VALPARAISO

- + 4 BEDROOM / 2-1/2 BATH
- + APPROX 2,314 SQ FT
- + 1ST FLOOR 975 SQ FT
- + 2ND FLOOR 1,339 SQ FT
- + BASEMENT 975 SQ FT

## INCLUDES

- DAYLIGHT BASEMENT W/DECK
- TANKLESS WATER HEATER
- LVP ON 1ST FLOOR
- **CABINET UPGRADE**
- **ADDITIONAL LANDSCAPING**
- GRANITE IN KITCHEN
- FENCED IN BACK YARD