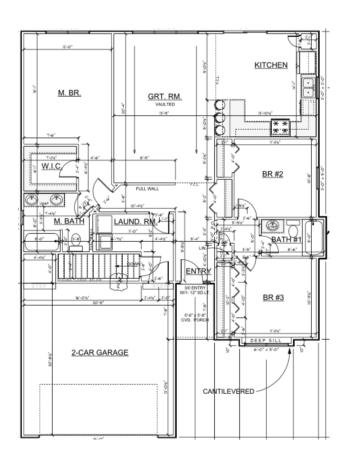

## PLAN VARIES SLIGHTLY FROM BELOW

### **ONE STORY PLAN**

- + 3 BEDROOM / 2 BATH
- + APPROX 1,620 SQ FT
- + 1ST FLOOR 1,620 SQ FT
- + BASEMENT 1,620 SQ FT

#### **INCLUDES**

- 4' BUMP OUT IN GARAGE
- 12x12 3-SEASONS ROOM
- **TANKLESS WATER HEATER**
- **GRANITE IN KITCHEN**
- 9' MAIN FLOOR WALLS
- LVP IN FAMILY ROOM