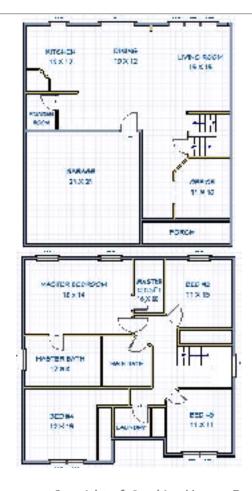

#### TWO-STORY PLAN

- + 4 BEDROOM / 2-1/2 BATH
- + APPROX 2,140 SQ FT
- + 1ST FLOOR 936 SQ FT
- + 2ND FLOOR 1,204 SQ FT

#### INCLUDES

- . 3' BUMP OUT ON GARAGE
- . GRANITE IN KITCHEN
- HARDWOOD IN FAMILY ROOM
- DAYLIGHT BASEMENT
- EXTRA WINDOW IN POWDER ROOM
- · CABINET UPGRADE
- ENLARGED DECK