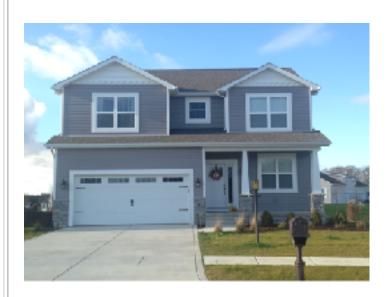

# THE FAIRVIEW

## **LOT #83 - 3656 TRAEMORE DRIVE**

### PLAN VARIES SLIGHTLY FROM BELOW

#### TWO-STORY PLAN

- + 4 BEDROOM / 2-1/2 BATH
- + APPROX 2,140 SQ FT
- + 1ST FLOOR 936 SQ FT
- + 2ND FLOOR 1,204 SQ FT