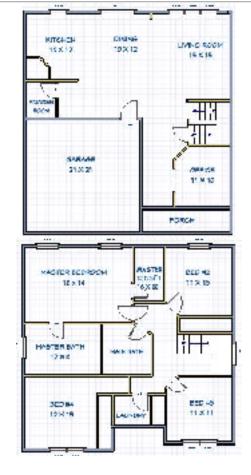

#### TWO-STORY PLAN

- + 4 BEDROOM / 2-1/2 BATH
- + APPROX 2,087 SQ FT
- + 1ST FLOOR 918 SQ FT
- + 2ND FLOOR 1,169 SQ FT

#### **INCLUDES**

- 3' BUMP OUT ON GARAGE
- GRANITE IN KITCHEN
- . HARDWOOD IN FAMILY ROOM
- DAYLIGHT BASEMENT
- EXTRA WINDOW IN POWDER ROOM
- ENLARGED DECK