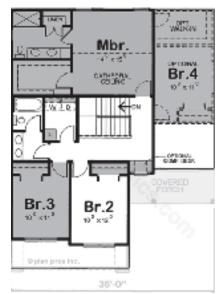

#### **TWO STORY**

- + 4 BEDROOM / 2-1/2 BATH
- ★ APPROX. 2,147 SQ. FT.
- + 1ST FLOOR 903 SQ. FT.
- + 2ND FLOOR 1,244SQ. FT.
- + BASEMENT 903 SQ. FT.

#### INCLUDES

- HARDWOOD IN FAMILY ROOM
- GRANITE IN KITCHEN
- CABINET UPGRADE
- TWO (2) EXTRA WINDOWS
- . SOD IN YARD
- GARAGE BUMP OUT
- . DAYLIGHT BASEMENT