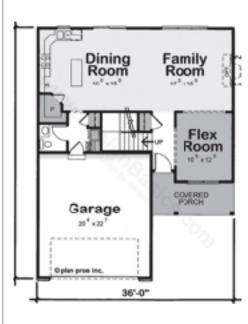

#### **TWO STORY**

- + 4 BEDROOM / 2-1/2 BATH
- ★ APPROX. 2,147 SQ. FT.
- + 1ST FLOOR 903 SQ. FT.
- + 2ND FLOOR 1,244SQ. FT.
- + BASEMENT 903 SQ. FT.

#### INCLUDES

- HARDWOOD IN FAMILY ROOM
- GRANITE IN KITCHEN
- CABINET UPGRADE
- TWO (2) EXTRA WINDOWS
- . SOD IN YARD
- GARAGE BUMP OUT
- . DAYLIGHT BASEMENT