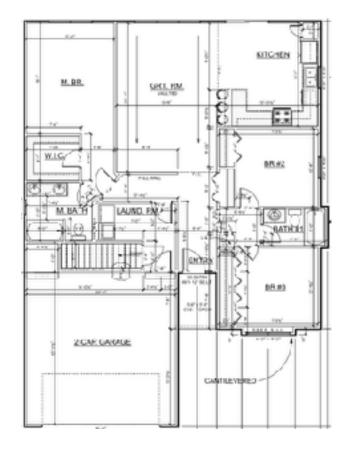

## PLAN VARIES SLIGHTLY FROM BELOW

#### **ONE STORY PLAN**

- + 3 BEDROOM / 2 BATH
- + APPROX 1,610 SQ FT
- + 1ST FLOOR 1,610 SQ FT
- + BASEMENT 1,610 SQ FT

## **INCLUDES**

- 4' BUMP OUT IN GARAGE
- WALKOUT BASEMENT W/DECK
- EXTRA LANDSCAPING INCLUDING SOD
- GRANITE IN KITCHEN
- 9' MAIN FLOOR WALLS
- . HARDWOOD IN FAMILY ROOM