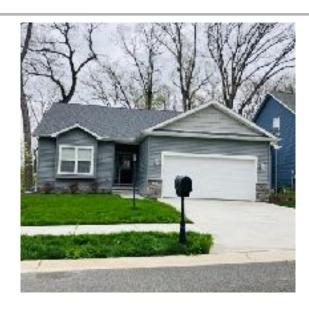

# THE DUNCAN LOT #66 - 815 MAGHERA DRIVE

## PLAN VARIES SLIGHTLY FROM BELOW

#### **ONE STORY PLAN**

- + 3 BEDROOM / 2 BATH
- + APPROX 1,610 SQ FT
- + 1ST FLOOR 1,610 SQ FT
- + BASEMENT 1,610 SQ FT